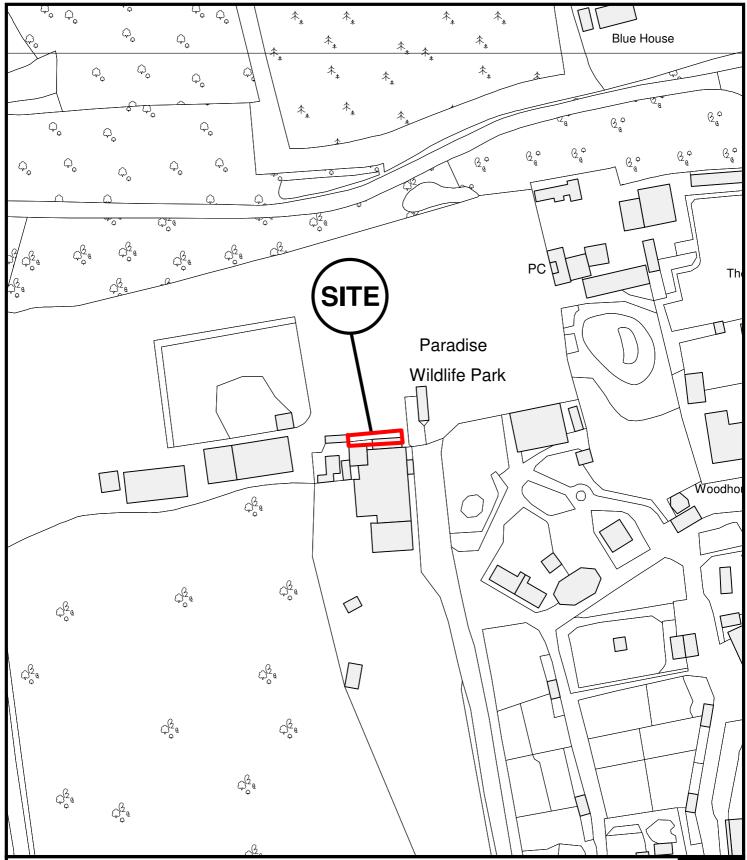

East Herts Council Wallfields Pegs Lane Hertford SG13 8EQ Tel: 01279 655261

Address: Paradise Wildlife Park, White Stubbs Lane, Bayford, Broxbourne, EN10 7QA

Reference: 3/11/1636/FP

Scale: 1:1250

O.S Sheet: TL3413SE